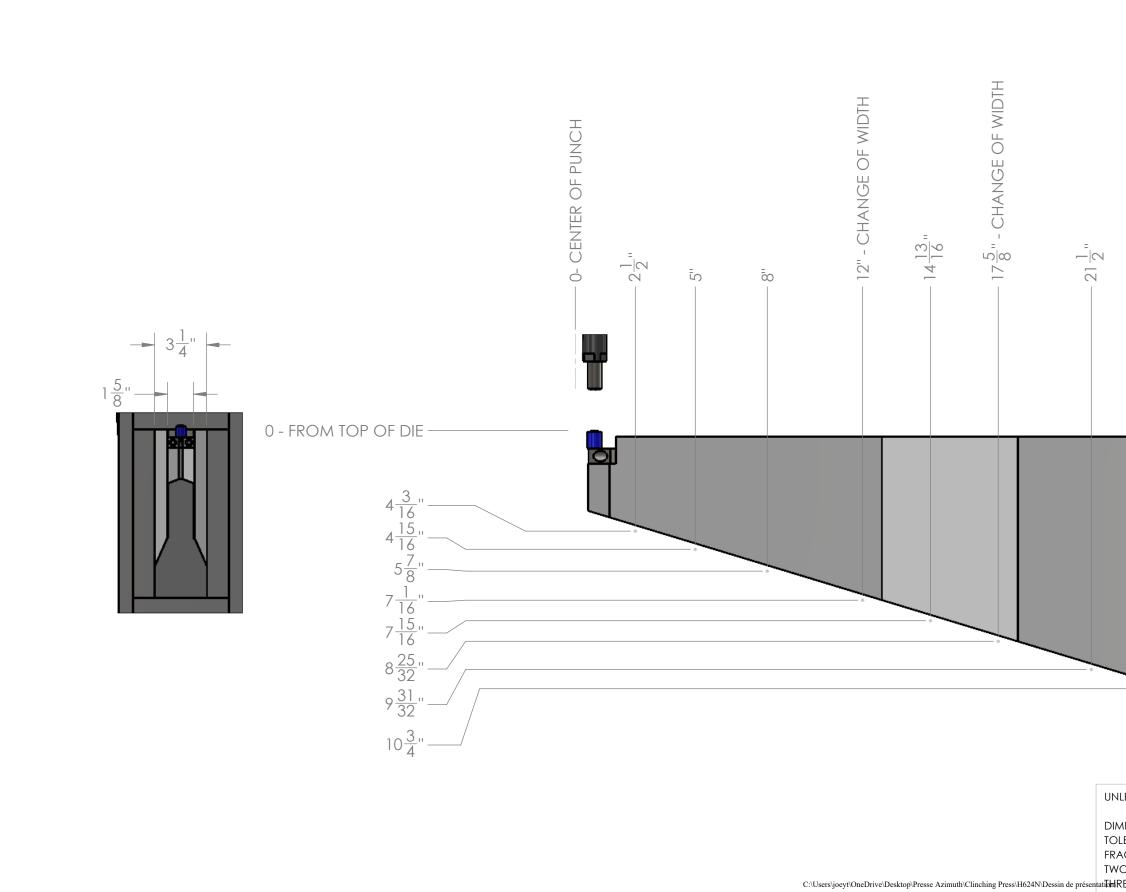

| 24,125 - FRAME                                                                                        |                                                                                               |                                                                                                                                           |
|-------------------------------------------------------------------------------------------------------|-----------------------------------------------------------------------------------------------|-------------------------------------------------------------------------------------------------------------------------------------------|
|                                                                                                       | AZIMUTI<br>DESCRIPTION<br>H624 GEN II ARM D                                                   | Azimuth Machinery Ltd<br>T 450 632 8080<br>F 450 632 8081<br>www.azimuthpress.com<br>6040 Rtc. 132, Ste Catherine<br>QC, Canada, J5C 1B6  |
|                                                                                                       | PART NO<br>H624-AC<br>DRAWN BY<br>JOEY TRUDEAU                                                | SCALE<br>1:24                                                                                                                             |
|                                                                                                       | DRAWING #<br>COMMENTS :                                                                       | MATERIAL                                                                                                                                  |
| 1ENSIONS ARE IN INCHES<br>LERANCES :<br>CTIONAL ±1/<br>D PLACE DECIMAL ±.01<br>IEE PLACE DECIMAL ±.00 | 64 THE INFORMATION CON<br>SOLE PROPERTY OF AZI<br>REPRODUCTION IN PAR<br>WRITTEN PERMISSION C | <b>RY AND CONFIDENTIAL</b><br>ITAINED IN THIS DRAWING IS THE<br>MUTH MACHINERY. ANY<br>I'OR AS A WHOLE WITHOUT THE<br>DFAZIMUTH MACHINERY |