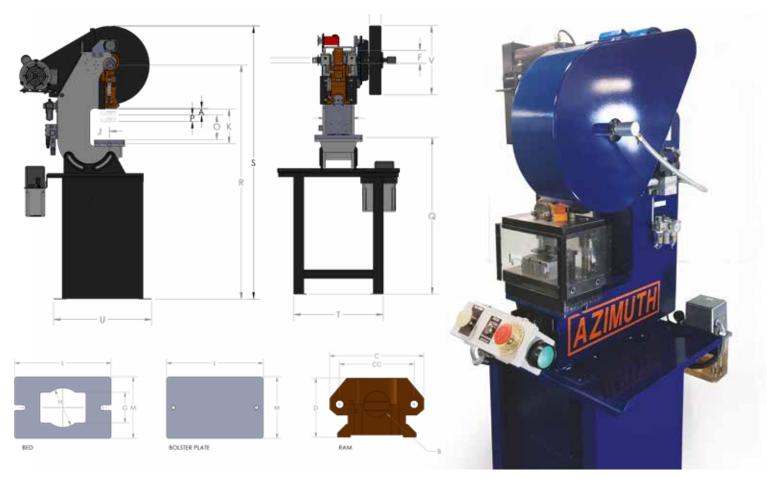

## 6-AC

| Ref. | Description                      | Std. Features |
|------|----------------------------------|---------------|
|      | Stroke Per Minute                | 190           |
| Α    | Standard Stroke                  | 1,25"         |
| В    | Punch Shank Hole Diameter        | 1,5"          |
| С    | Size of RAM face - Left to Right | 5,375"        |
| D    | Size of RAM face - Front to Back | 3,375"        |
| ВВ   | Diameter of Hole                 | 0,4375"       |
| СС   | Distance between holes           | 4,25"         |
| ССС  | Distance between holes           | -             |
| DD   | Distance between holes           | -             |
| DDD  | Distance between holes           | -             |
| E    | Diameter at Main Bearing         | 1,25"         |
| F    | Diameter at Crank Bearing        | 3"            |
| G    | Size of Oblong opening in bed    | 3,5" x 5,25"  |
| н    | Size of Round opening in bed     | 4,5"          |
| 1    | Width of opening through back    | 6"            |

| Ref. | Description                                   | Std. Features |
|------|-----------------------------------------------|---------------|
| J    | Throat depth - RAM center to frame            | 4,5"          |
| K    | Distance from bed to gibs                     | 8"            |
| L    | Size - Left to Right                          | 11"           |
| М    | Size - Front to Back                          | 7"            |
| N    | Normal Thickness - Stardard                   | 0,875"        |
| N    | Normal Thickness - T-Slots                    | -             |
| 0    | Shut Height over Bolster (SDAUI) <sup>1</sup> | 5,75"         |
| P    | Maximum shut Height Adjustement               | 1,5"          |
| Q    | Height - Floor to Bed                         | 7,5"          |
| R    | Height - Floor to center of crankshaft        | 25,75"        |
| S    | Overall Height                                | 36"           |
| TU   | Floor space - Leg pads                        | 12" x 17"     |
| V    | Diameter and width of Face                    | 16" x 2,75"   |
|      | Net Weight approximated (LBS)                 | 320           |